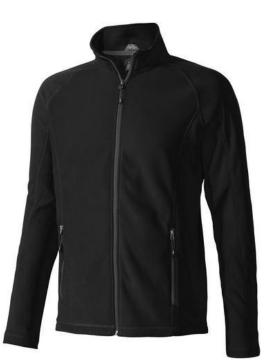

If you choose the Rixford men's full zip fleece jacket, you choose a great jacket. When it comes to clothing, the material is key, This jacket is made of Micro fleece of 100% Polyester, 180 g/m2. This is a men's jacket. An embroidery on this jacket looks particularly classy. Jackets usually have large and varied print areas, so this is where your logo gets the most attention. Colour

This item is printed on the high back, impact upper back, left chest, right chest.

Features Brand: Elevate Life Minimum quantity: 5 Unit(s) Material: polyester Weight: 554.17 g. Dishwasher proof No

Do you have a specific question or do you want more information about this item, please call 0800 43 46 98 9