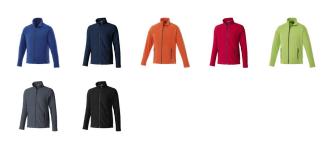

## Colour

This item is printed on the high back, impact upper back, left chest, right chest.