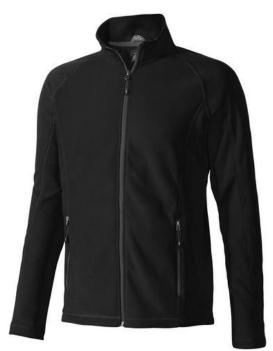

If you choose the Rixford men's full zip fleece jacket, you choose a great jacket. When it comes to clothing, the material is key, This jacket is made of Micro fleece of 100% Polyester, 180 g/m2. This is a men's jacket. An embroidery on this jacket looks particularly classy. Jackets usually have large and varied print areas, so this is where your logo gets the most attention.

## Colour

This item is printed on the high back, impact upper back, left chest, right chest.