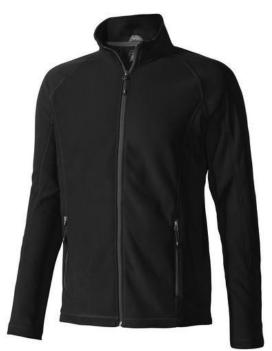

If you choose the Rixford men's full zip fleece jacket, you choose a great jacket. When it comes to clothing, the material is key, This jacket is made of Micro fleece of 100% Polyester, 180 g/m2. This is a men's jacket. An embroidery on this jacket looks particularly classy. Jackets usually have large and varied print areas, so this is where your logo gets the most attention.