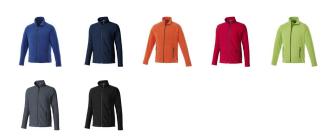

## Colour

This item is printed on the high back, impact upper back, left chest, right chest.