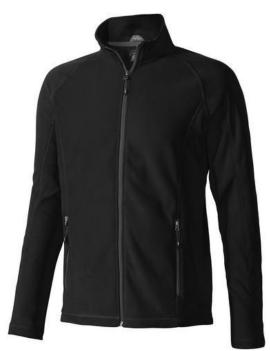

If you choose the Rixford men's full zip fleece jacket, you choose a great jacket. When it comes to clothing, the material is key, This jacket is made of Micro fleece of 100% Polyester, 180 g/m2. This is a men's jacket. An embroidery on this jacket looks particularly classy. Jackets usually have large and varied print areas, so this is where your logo gets the most attention.