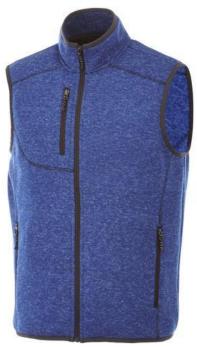

Interior media exit port with cord guide. Dropped back hem. Centre front contrast reversed coil zipper. Product feature:Front pockets with reversed coil zipper in contrast colour. Chest pocket with zipper closure. Elasticated binding in contrast colour. Flatlock stitching details in contrast colour. Inner yoke in contrast colour. Necktape in contrast colour. Hanger loop in contrast colour. In case of digital transfer it is not possible to choose white as a single logo colour on a coloured variant. Please choose transfer in this case.

## Colour

This item is printed on the high back, impact upper back, left chest, right chest.

Features
Brand: Elevate
Minimum quantity: 5 Unit(s)
Material: polyester
Weight: 416.00 g.
Dishwasher proof No