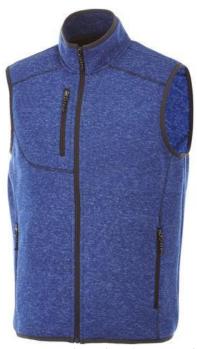

Interior media exit port with cord guide. Dropped back hem. Centre front contrast reversed coil zipper. Product feature:Front pockets with reversed coil zipper in contrast colour. Chest pocket with zipper closure. Elasticated binding in contrast colour. Flatlock stitching details in contrast colour. Inner yoke in contrast colour. Necktape in contrast colour. Hanger loop in contrast colour. In case of digital transfer it is not possible to choose white as a single logo colour on a coloured variant. Please choose transfer in this case.

## Colour

This item is printed on the high back, impact upper back, left chest, right chest.

Features
Brand: Elevate
Minimum quantity: 5 Unit(s)
Material: polyester
Weight: 416.00 g.
Dishwasher proof No