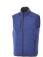

## Colour

This item is printed on the high back, impact upper back, left chest, right chest.

Features
Brand: Elevate
Minimum quantity: 5 Unit(s)
Material: polyester
Weight: 416.00 g.
Dishwasher proof No