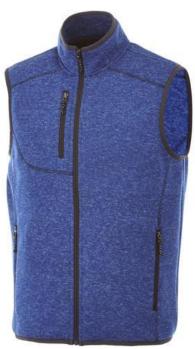

Interior media exit port with cord guide. Dropped back hem. Centre front contrast reversed coil zipper. Product feature:Front pockets with reversed coil zipper in contrast colour. Chest pocket with zipper closure. Elasticated binding in contrast colour. Flatlock stitching details in contrast colour. Inner yoke in contrast colour. Necktape in contrast colour. Hanger loop in contrast colour. In case of digital transfer it is not possible to choose white as a single logo colour on a coloured variant. Please choose transfer in this case.

## Colour

This item is printed on the high back, impact upper back, left chest, right chest.

Features
Brand: Elevate
Minimum quantity: 5 Unit(s)
Material: polyester
Weight: 416.00 g.
Dishwasher proof No