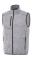

## Colour

This item is printed on the high back, impact upper back, left chest, right chest.

Features
Brand: Elevate
Minimum quantity: 5 Unit(s)
Material: polyester
Weight: 416.00 g.
Dishwasher proof No