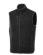

## Colour

This item is printed on the high back, impact upper back, left chest, right chest.

Features
Brand: Elevate
Minimum quantity: 5 Unit(s)
Material: polyester
Weight: 416.00 g.
Dishwasher proof No