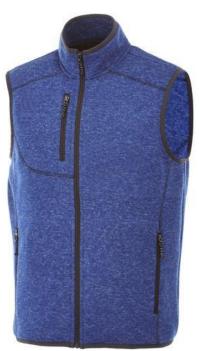

Interior media exit port with cord guide. Dropped back hem. Centre front contrast reversed coil zipper. Product feature:Front pockets with reversed coil zipper in contrast colour. Chest pocket with zipper closure. Elasticated binding in contrast colour. Flatlock stitching details in contrast colour. Inner yoke in contrast colour. Necktape in contrast colour. Hanger loop in contrast colour. In case of digital transfer it is not possible to choose white as a single logo colour on a coloured variant. Please choose transfer in this case. Colour

This item is printed on the high back, impact upper back, left chest, right chest.

Features Brand: Elevate Minimum quantity: 5 Unit(s) Material: polyester Weight: 416.00 g. Dishwasher proof No

Do you have a specific question or do you want more information about this item, please call 0800 43 46 98 9