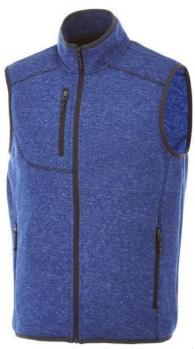

Interior media exit port with cord guide. Dropped back hem. Centre front contrast reversed coil zipper. Product feature:Front pockets with reversed coil zipper in contrast colour. Chest pocket with zipper closure. Elasticated binding in contrast colour. Flatlock stitching details in contrast colour. Inner yoke in contrast colour. Necktape in contrast colour. Hanger loop in contrast colour. In case of digital transfer it is not possible to choose white as a single logo colour on a coloured variant. Please choose transfer in this case.

## Colour

This item is printed on the high back, impact upper back, left chest, right chest.

Features
Brand: Elevate
Minimum quantity: 5 Unit(s)
Material: polyester
Weight: 416.00 g.
Dishwasher proof No