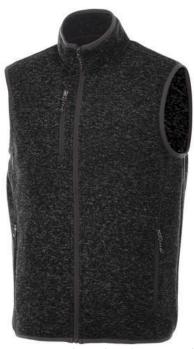

Interior media exit port with cord guide. Dropped back hem. Centre front contrast reversed coil zipper. Product feature:Front pockets with reversed coil zipper in contrast colour. Chest pocket with zipper closure. Elasticated binding in contrast colour. Flatlock stitching details in contrast colour. Inner yoke in contrast colour. Necktape in contrast colour. Hanger loop in contrast colour. In case of digital transfer it is not possible to choose white as a single logo colour on a coloured variant. Please choose transfer in this case.

## Colour

This item is printed on the high back, impact upper back, left chest, right chest.

Features
Brand: Elevate
Minimum quantity: 5 Unit(s)
Material: polyester
Weight: 416.00 g.
Dishwasher proof No