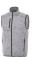

## Colour

This item is printed on the high back, impact upper back, left chest, right chest.

Features
Brand: Elevate
Minimum quantity: 5 Unit(s)
Material: polyester
Weight: 416.00 g.
Dishwasher proof No