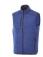

## Colour

This item is printed on the high back, impact upper back, left chest, right chest.

Features
Brand: Elevate
Minimum quantity: 5 Unit(s)
Material: polyester
Weight: 416.00 g.
Dishwasher proof No