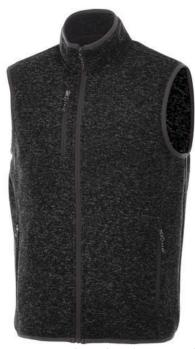

Interior media exit port with cord guide. Dropped back hem. Centre front contrast reversed coil zipper. Product feature:Front pockets with reversed coil zipper in contrast colour. Chest pocket with zipper closure. Elasticated binding in contrast colour. Flatlock stitching details in contrast colour. Inner yoke in contrast colour. Necktape in contrast colour. Hanger loop in contrast colour. In case of digital transfer it is not possible to choose white as a single logo colour on a coloured variant. Please choose transfer in this case.

## Colour

This item is printed on the high back, impact upper back, left chest, right chest.

Features
Brand: Elevate
Minimum quantity: 5 Unit(s)
Material: polyester
Weight: 416.00 g.
Dishwasher proof No