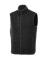

## Colour

This item is printed on the high back, impact upper back, left chest, right chest.

Features
Brand: Elevate
Minimum quantity: 5 Unit(s)
Material: polyester
Weight: 416.00 g.
Dishwasher proof No