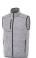

## Colour

This item is printed on the high back, impact upper back, left chest, right chest.

Features Brand: Elevate Minimum quantity: 5 Unit(s) Material: polyester Weight: 416.00 g. Dishwasher proof No