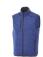

## Colour

This item is printed on the high back, impact upper back, left chest, right chest.

Features Brand: Elevate Minimum quantity: 5 Unit(s) Material: polyester Weight: 416.00 g. Dishwasher proof No