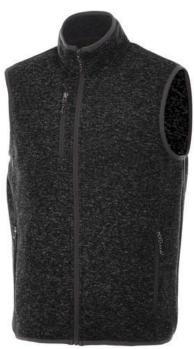

Interior media exit port with cord guide. Dropped back hem. Centre front contrast reversed coil zipper. Product feature:Front pockets with reversed coil zipper in contrast colour. Chest pocket with zipper closure. Elasticated binding in contrast colour. Flatlock stitching details in contrast colour. Inner yoke in contrast colour. Necktape in contrast colour. Hanger loop in contrast colour. In case of digital transfer it is not possible to choose white as a single logo colour on a coloured variant. Please choose transfer in this case.

## Colour

This item is printed on the high back, impact upper back, left chest, right chest.

Features Brand: Elevate Minimum quantity: 5 Unit(s) Material: polyester Weight: 416.00 g. Dishwasher proof No