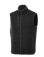

## Colour

This item is printed on the high back, impact upper back, left chest, right chest.

Features Brand: Elevate Minimum quantity: 5 Unit(s) Material: polyester Weight: 416.00 g. Dishwasher proof No