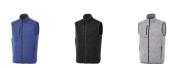

## Colour

This item is printed on the high back, impact upper back, left chest, right chest.

Features Brand: Elevate Minimum quantity: 5 Unit(s) Material: polyester Weight: 416.00 g. Dishwasher proof No