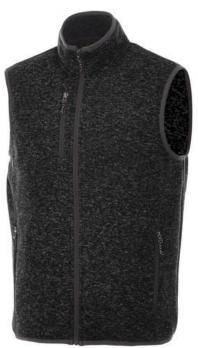

Interior media exit port with cord guide. Dropped back hem. Centre front contrast reversed coil zipper. Product feature:Front pockets with reversed coil zipper in contrast colour. Chest pocket with zipper closure. Elasticated binding in contrast colour. Flatlock stitching details in contrast colour. Inner yoke in contrast colour. Necktape in contrast colour. Hanger loop in contrast colour. In case of digital transfer it is not possible to choose white as a single logo colour on a coloured variant. Please choose transfer in this case.