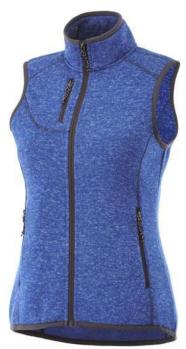

Interior media exit port with cord guide. Dropped back hem. Shaped seams and tapered waist for flattering fit. Centre front contrast reversed coil zipper. Product feature: Front pockets with reversed coil zipper in contrast colour. Chest pocket with zipper closure. Elasticated binding in contrast colour. Flatlock stitching details in contrast colour. Inner yoke in contrast colour. Necktape in contrast colour. In case of digital transfer it is not possible to choose white as a single logo colour on a coloured variant. Please choose transfer in this case.

## Colour

This item is printed on the high back, impact upper back, left chest, right chest.

Features
Brand: Elevate
Minimum quantity: 5 Unit(s)
Material: polyester
Weight: 415.63 g.
Dishwasher proof No