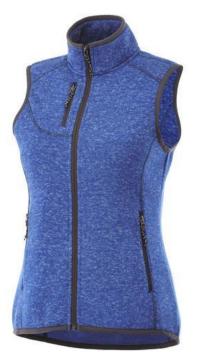

Interior media exit port with cord guide. Dropped back hem. Shaped seams and tapered waist for flattering fit. Centre front contrast reversed coil zipper. Product feature:Front pockets with reversed coil zipper in contrast colour. Chest pocket with zipper closure. Elasticated binding in contrast colour. Flatlock stitching details in contrast colour. Inner yoke in contrast colour. Necktape in contrast colour. In case of digital transfer it is not possible to choose white as a single logo colour on a coloured variant. Please choose transfer in this case. Colour