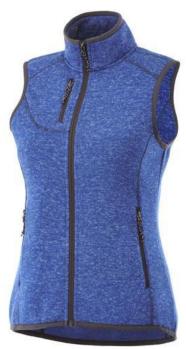

Interior media exit port with cord guide. Dropped back hem. Shaped seams and tapered waist for flattering fit. Centre front contrast reversed coil zipper. Product feature: Front pockets with reversed coil zipper in contrast colour. Chest pocket with zipper closure. Elasticated binding in contrast colour. Flatlock stitching details in contrast colour. Inner yoke in contrast colour. Necktape in contrast colour. In case of digital transfer it is not possible to choose white as a single logo colour on a coloured variant. Please choose transfer in this case.