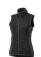

## Colour

This item is printed on the high back, impact upper back, left chest, right chest.

Features Brand: Elevate Minimum quantity: 5 Unit(s) Material: polyester Weight: 415.63 g. Dishwasher proof No