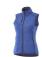

## Colour

This item is printed on the high back, impact upper back, left chest, right chest.

Features Brand: Elevate Minimum quantity: 5 Unit(s) Material: polyester Weight: 415.63 g. Dishwasher proof No