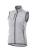

## Colour

This item is printed on the high back, impact upper back, left chest, right chest.

Features Brand: Elevate Minimum quantity: 5 Unit(s) Material: polyester Weight: 415.63 g. Dishwasher proof No