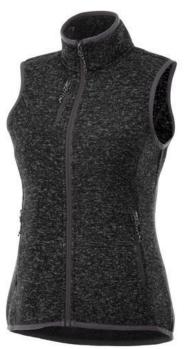

Interior media exit port with cord guide. Dropped back hem. Shaped seams and tapered waist for flattering fit. Centre front contrast reversed coil zipper. Product feature:Front pockets with reversed coil zipper in contrast colour. Chest pocket with zipper closure. Elasticated binding in contrast colour. Flatlock stitching details in contrast colour. Inner yoke in contrast colour. Necktape in contrast colour. In case of digital transfer it is not possible to choose white as a single logo colour on a coloured variant. Please choose transfer in this case.