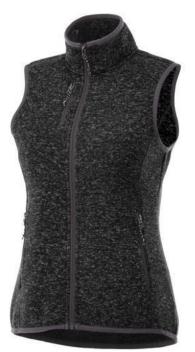

Interior media exit port with cord guide. Dropped back hem. Shaped seams and tapered waist for flattering fit. Centre front contrast reversed coil zipper. Product feature:Front pockets with reversed coil zipper in contrast colour. Chest pocket with zipper closure. Elasticated binding in contrast colour. Flatlock stitching details in contrast colour. Inner yoke in contrast colour. Necktape in contrast colour. In case of digital transfer it is not possible to choose white as a single logo colour on a coloured variant. Please choose transfer in this case. Colour