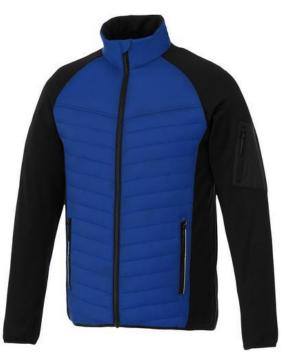

The Banff men's hybrid insulated jacket is a jacket with the best finishing options. When it comes to clothing, the material is key, This jacket is made of Dull cire 380T woven with water repellent and downproof finish of 100% Nylon, 38 g/m2, Contrast fabric, Interlock knit of 94% Polyester and 6% Elastane, 245 g/m2, Padding/filling, fake down insulation of 100% Polyester. This jacket is for men. An embroidery on this jacket looks particularly classy. Jackets are also particularly popular for sponsoring clubs, youth groups or associations.

Colour

This item is printed on the impact upper back, left chest, right chest.

Features Brand: Elevate Life Minimum quantity: 3 Unit(s) Material: nylon Weight: 581.00 g. Dishwasher proof No

Do you have a specific question or do you want more information about this item, please call 0800 43 46 98 9