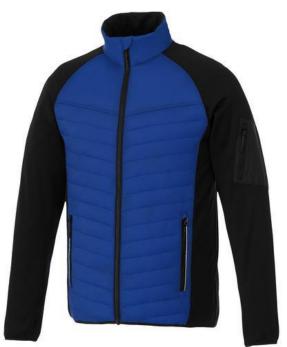

The Banff men's hybrid insulated jacket is a jacket with the best finishing options. When it comes to clothing, the material is key, This jacket is made of Dull cire 380T woven with water repellent and downproof finish of 100% Nylon, 38 g/m2, Contrast fabric, Interlock knit of 94% Polyester and 6% Elastane, 245 g/m2, Padding/filling, fake down insulation of 100% Polyester. This jacket is for men. An embroidery on this jacket looks particularly classy. Jackets are also particularly popular for sponsoring clubs, youth groups or associations.

## Colour

This item is printed on the impact upper back, left chest, right chest.

Features Brand: Elevate Life Minimum quantity: 3 Unit(s) Material: nylon Weight: 581.00 g. Dishwasher proof No

Do you have a specific question or do you want more information about this item, please call 0800 43 46 98 9