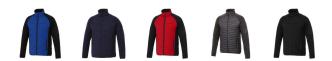

## Colour

This item is printed on the impact upper back, left chest, right chest.

Features Brand: Elevate Life Minimum quantity: 3 Unit(s) Material: nylon Weight: 581.00 g. Dishwasher proof No

Do you have a specific question or do you want more information about this item, please call 0800 43 46 98 9