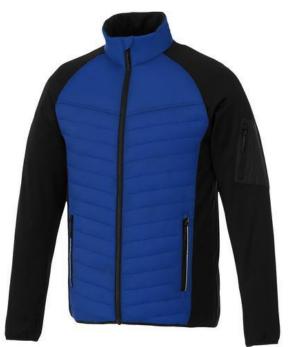

The Banff men's hybrid insulated jacket is a jacket with the best finishing options. When it comes to clothing, the material is key, This jacket is made of Dull cire 380T woven with water repellent and downproof finish of 100% Nylon, 38 g/m2, Contrast fabric, Interlock knit of 94% Polyester and 6% Elastane, 245 g/m2, Padding/filling, fake down insulation of 100% Polyester. This jacket is for men. An embroidery on this jacket looks particularly classy. Jackets are also particularly popular for sponsoring clubs, youth groups or associations.

## Colour

This item is printed on the impact upper back, left chest, right chest.

Features Brand: Elevate Life Minimum quantity: 3 Unit(s) Material: nylon Weight: 581.00 g. Dishwasher proof No

Do you have a specific question or do you want more information about this item, please call 0800 43 46 98 9