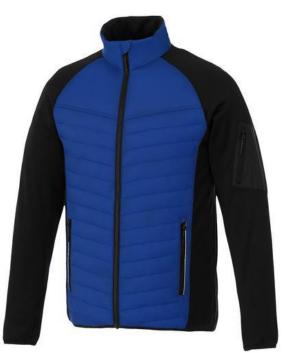

The Banff men's hybrid insulated jacket is a jacket with the best finishing options. When it comes to clothing, the material is key, This jacket is made of Dull cire 380T woven with water repellent and downproof finish of 100% Nylon, 38 g/m2, Contrast fabric, Interlock knit of 94% Polyester and 6% Elastane, 245 g/m2, Padding/filling, fake down insulation of 100% Polyester. This jacket is for men. An embroidery on this jacket looks particularly classy. Jackets are also particularly popular for sponsoring clubs, youth groups or associations.

Colour

This item is printed on the impact upper back, left chest, right chest.

Features Brand: Elevate Life Minimum quantity: 3 Unit(s) Material: nylon Weight: 581.00 g. Dishwasher proof No

Do you have a specific question or do you want more information about this item, please call 0800 43 46 98 9