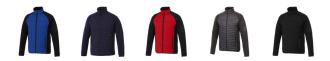

## Colour

This item is printed on the impact upper back, left chest, right chest.

Features
Brand: Elevate Life
Minimum quantity: 3 Unit(s)
Material: nylon
Weight: 581.00 g.
Dishwasher proof No

Do you have a specific question or do you want more information about this item, please call 0800 43 46 98 9