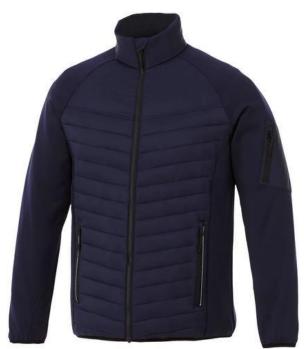

The Banff men's hybrid insulated jacket is a jacket with the best finishing options. When it comes to clothing, the material is key, This jacket is made of Dull cire 380T woven with water repellent and downproof finish of 100% Nylon, 38 g/m2, Contrast fabric, Interlock knit of 94% Polyester and 6% Elastane, 245 g/m2, Padding/filling, fake down insulation of 100% Polyester. This jacket is for men. An embroidery on this jacket looks particularly classy. Jackets are also particularly popular for sponsoring clubs, youth groups or associations.