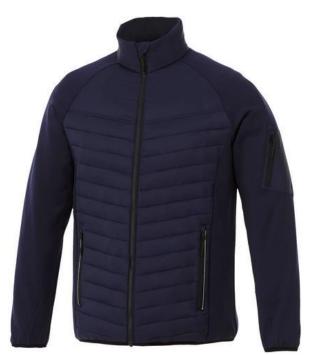

The Banff men's hybrid insulated jacket is a jacket with the best finishing options. When it comes to clothing, the material is key, This jacket is made of Dull cire 380T woven with water repellent and downproof finish of 100% Nylon, 38 g/m2, Contrast fabric, Interlock knit of 94% Polyester and 6% Elastane, 245 g/m2, Padding/filling, fake down insulation of 100% Polyester. This jacket is for men. An embroidery on this jacket looks particularly classy. Jackets are also particularly popular for sponsoring clubs, youth groups or associations.