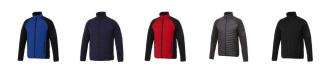

Colour

This item is printed on the impact upper back, left chest, right chest.

Features Brand: Elevate Life Minimum quantity: 3 Unit(s) Material: nylon Weight: 581.00 g. Dishwasher proof No

Do you have a specific question or do you want more information about this item, please call 0800 43 46 98 9