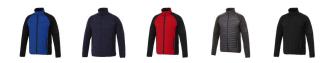

## Colour

This item is printed on the impact upper back, left chest, right chest.

Features Brand: Elevate Life Minimum quantity: 3 Unit(s) Material: nylon Weight: 581.00 g. Dishwasher proof No

Do you have a specific question or do you want more information about this item, please call 0800 43 46 98 9