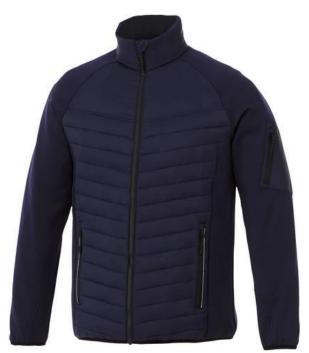

The Banff men's hybrid insulated jacket is a jacket with the best finishing options. When it comes to clothing, the material is key, This jacket is made of Dull cire 380T woven with water repellent and downproof finish of 100% Nylon, 38 g/m2, Contrast fabric, Interlock knit of 94% Polyester and 6% Elastane, 245 g/m2, Padding/filling, fake down insulation of 100% Polyester. This jacket is for men. An embroidery on this jacket looks particularly classy. Jackets are also particularly popular for sponsoring clubs, youth groups or associations.