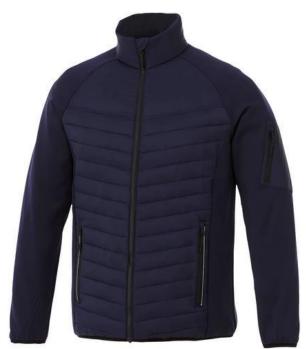

The Banff men's hybrid insulated jacket is a jacket with the best finishing options. When it comes to clothing, the material is key, This jacket is made of Dull cire 380T woven with water repellent and downproof finish of 100% Nylon, 38 g/m2, Contrast fabric, Interlock knit of 94% Polyester and 6% Elastane, 245 g/m2, Padding/filling, fake down insulation of 100% Polyester. This jacket is for men. An embroidery on this jacket looks particularly classy. Jackets are also particularly popular for sponsoring clubs, youth groups or associations.

## Colour

This item is printed on the impact upper back, left chest, right chest.

Features Brand: Elevate Life Minimum quantity: 3 Unit(s) Material: nylon Weight: 581.00 g. Dishwasher proof No

Do you have a specific question or do you want more information about this item, please call 0800 43 46 98 9