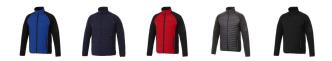

## Colour

This item is printed on the impact upper back, left chest, right chest.

Features Brand: Elevate Life Minimum quantity: 3 Unit(s) Material: nylon Weight: 581.00 g. Dishwasher proof No

Do you have a specific question or do you want more information about this item, please call 0800 43 46 98 9