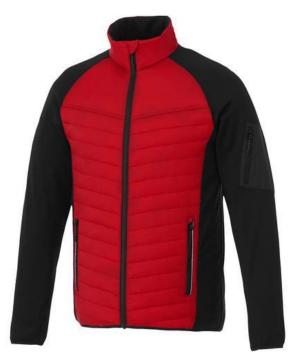

The Banff men's hybrid insulated jacket is a jacket with the best finishing options. When it comes to clothing, the material is key, This jacket is made of Dull cire 380T woven with water repellent and downproof finish of 100% Nylon, 38 g/m2, Contrast fabric, Interlock knit of 94% Polyester and 6% Elastane, 245 g/m2, Padding/filling, fake down insulation of 100% Polyester. This jacket is for men. An embroidery on this jacket looks particularly classy. Jackets are also particularly popular for sponsoring clubs, youth groups or associations.

## Colour

This item is printed on the impact upper back, left chest, right chest.

Features Brand: Elevate Life Minimum quantity: 3 Unit(s) Material: nylon Weight: 581.00 g. Dishwasher proof No

Do you have a specific question or do you want more information about this item, please call 0800 43 46 98 9