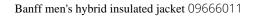

The Banff men's hybrid insulated jacket is a jacket with the best finishing options. When it comes to clothing, the material is key, This jacket is made of Dull cire 380T woven with water repellent and downproof finish of 100% Nylon, 38 g/m2, Contrast fabric, Interlock knit of 94% Polyester and 6% Elastane, 245 g/m2, Padding/filling, fake down insulation of 100% Polyester. This jacket is for men. An embroidery on this jacket looks particularly classy. Jackets are also particularly popular for sponsoring clubs, youth groups or associations.