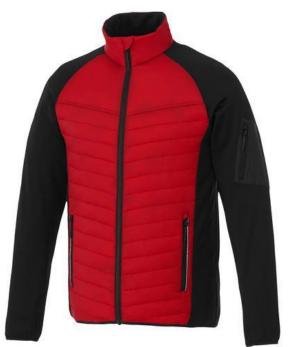

The Banff men's hybrid insulated jacket is a jacket with the best finishing options. When it comes to clothing, the material is key, This jacket is made of Dull cire 380T woven with water repellent and downproof finish of 100% Nylon, 38 g/m2, Contrast fabric, Interlock knit of 94% Polyester and 6% Elastane, 245 g/m2, Padding/filling, fake down insulation of 100% Polyester. This jacket is for men. An embroidery on this jacket looks particularly classy. Jackets are also particularly popular for sponsoring clubs, youth groups or associations.

## Colour

This item is printed on the impact upper back, left chest, right chest.

Features
Brand: Elevate Life
Minimum quantity: 3 Unit(s)
Material: nylon
Weight: 581.00 g.
Dishwasher proof No

Do you have a specific question or do you want more information about this item, please call 0800 43 46 98 9