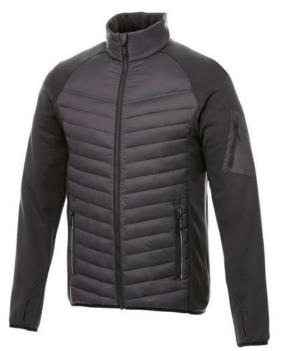

The Banff men's hybrid insulated jacket is a jacket with the best finishing options. When it comes to clothing, the material is key, This jacket is made of Dull cire 380T woven with water repellent and downproof finish of 100% Nylon, 38 g/m2, Contrast fabric, Interlock knit of 94% Polyester and 6% Elastane, 245 g/m2, Padding/filling, fake down insulation of 100% Polyester. This jacket is for men. An embroidery on this jacket looks particularly classy. Jackets are also particularly popular for sponsoring clubs, youth groups or associations.