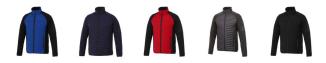

## Colour

This item is printed on the impact upper back, left chest, right chest.

Features Brand: Elevate Life Minimum quantity: 3 Unit(s) Material: nylon Weight: 581.00 g. Dishwasher proof No

Do you have a specific question or do you want more information about this item, please call 0800 43 46 98 9