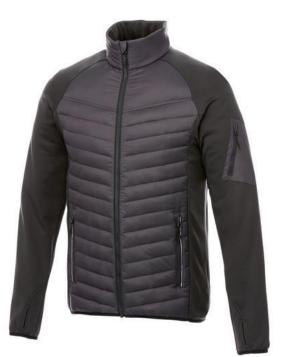

The Banff men's hybrid insulated jacket is a jacket with the best finishing options. When it comes to clothing, the material is key, This jacket is made of Dull cire 380T woven with water repellent and downproof finish of 100% Nylon, 38 g/m2, Contrast fabric, Interlock knit of 94% Polyester and 6% Elastane, 245 g/m2, Padding/filling, fake down insulation of 100% Polyester. This jacket is for men. An embroidery on this jacket looks particularly classy. Jackets are also particularly popular for sponsoring clubs, youth groups or associations.