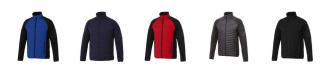

Colour

This item is printed on the impact upper back, left chest, right chest.

Features Brand: Elevate Life Minimum quantity: 3 Unit(s) Material: nylon Weight: 581.00 g. Dishwasher proof No

Do you have a specific question or do you want more information about this item, please call 0800 43 46 98 9