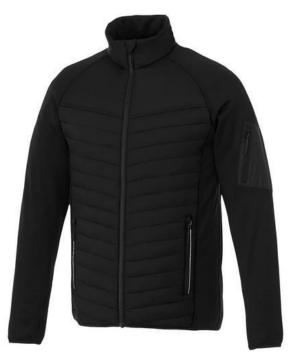

The Banff men's hybrid insulated jacket is a jacket with the best finishing options. When it comes to clothing, the material is key, This jacket is made of Dull cire 380T woven with water repellent and downproof finish of 100% Nylon, 38 g/m2, Contrast fabric, Interlock knit of 94% Polyester and 6% Elastane, 245 g/m2, Padding/filling, fake down insulation of 100% Polyester. This jacket is for men. An embroidery on this jacket looks particularly classy. Jackets are also particularly popular for sponsoring clubs, youth groups or associations.