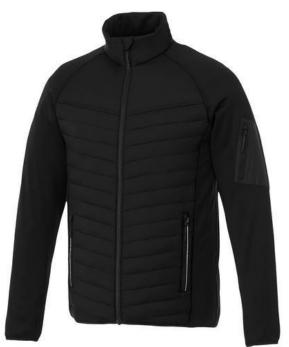

The Banff men's hybrid insulated jacket is a jacket with the best finishing options. When it comes to clothing, the material is key, This jacket is made of Dull cire 380T woven with water repellent and downproof finish of 100% Nylon, 38 g/m2, Contrast fabric, Interlock knit of 94% Polyester and 6% Elastane, 245 g/m2, Padding/filling, fake down insulation of 100% Polyester. This jacket is for men. An embroidery on this jacket looks particularly classy. Jackets are also particularly popular for sponsoring clubs, youth groups or associations.

## Colour

This item is printed on the impact upper back, left chest, right chest.

Features Brand: Elevate Life Minimum quantity: 3 Unit(s) Material: nylon Weight: 581.00 g. Dishwasher proof No

Do you have a specific question or do you want more information about this item, please call 0800 43 46 98 9