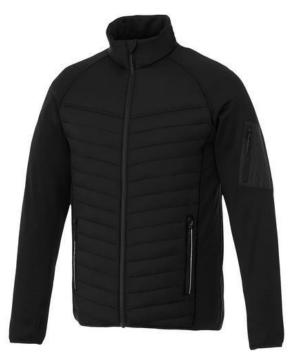

The Banff men's hybrid insulated jacket is a jacket with the best finishing options. When it comes to clothing, the material is key, This jacket is made of Dull cire 380T woven with water repellent and downproof finish of 100% Nylon, 38 g/m2, Contrast fabric, Interlock knit of 94% Polyester and 6% Elastane, 245 g/m2, Padding/filling, fake down insulation of 100% Polyester. This jacket is for men. An embroidery on this jacket looks particularly classy. Jackets are also particularly popular for sponsoring clubs, youth groups or associations.