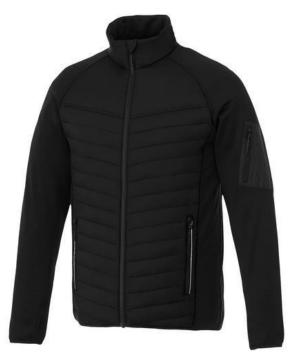

The Banff men's hybrid insulated jacket is a jacket with the best finishing options. When it comes to clothing, the material is key, This jacket is made of Dull cire 380T woven with water repellent and downproof finish of 100% Nylon, 38 g/m2, Contrast fabric, Interlock knit of 94% Polyester and 6% Elastane, 245 g/m2, Padding/filling, fake down insulation of 100% Polyester. This jacket is for men. An embroidery on this jacket looks particularly classy. Jackets are also particularly popular for sponsoring clubs, youth groups or associations.