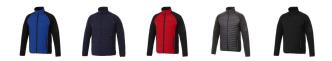

## Colour

This item is printed on the impact upper back, left chest, right chest.

Features
Brand: Elevate Life
Minimum quantity: 3 Unit(s)
Material: nylon
Weight: 581.00 g.
Dishwasher proof No

Do you have a specific question or do you want more information about this item, please call 0800 43 46 98 9