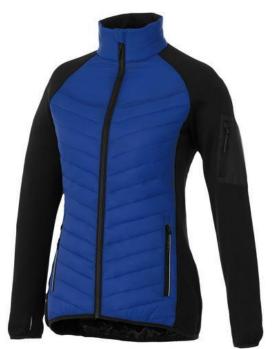

The Banff women's hybrid insulated jacket is a good choice - no matter what the occasion. When it comes to clothing, the material is key, This jacket is made of Dull cire 380T woven with water repellent and downproof finish of 100% Nylon, 38 g/m2, Contrast fabric, Interlock knit of 94% Polyester and 6% Elastane, 245 g/m2, Padding/filling, fake down insulation of 100% Polyester. This jacket is for women. With an embroidery on this jacket you give it a particularly noble look. Jackets are perfect and popular for so many occasions. So just order quickly online. In case of digital transfer it is not possible to choose white as a single logo colour on a coloured variant. Please choose transfer in this case.