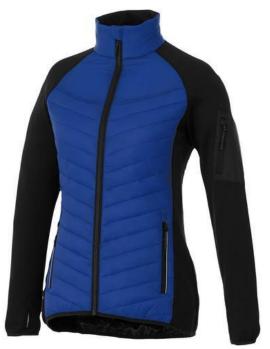

The Banff women's hybrid insulated jacket is a good choice no matter what the occasion. When it comes to clothing, the material is key, This jacket is made of Dull cire 380T woven with water repellent and downproof finish of 100% Nylon, 38 g/m2, Contrast fabric, Interlock knit of 94% Polyester and 6% Elastane, 245 g/m2, Padding/filling, fake down insulation of 100% Polyester. This jacket is for women. With an embroidery on this jacket you give it a particularly noble look. Jackets are perfect and popular for so many occasions. So just order quickly online. In case of digital transfer it is not possible to choose white as a single logo colour on a coloured variant. Please choose transfer in this case. Colour