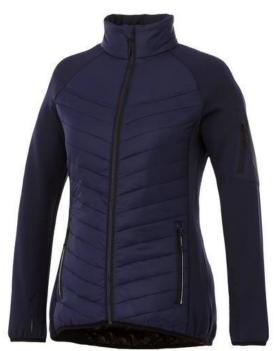

The Banff women's hybrid insulated jacket is a good choice no matter what the occasion. When it comes to clothing, the material is key, This jacket is made of Dull cire 380T woven with water repellent and downproof finish of 100% Nylon, 38 g/m2, Contrast fabric, Interlock knit of 94% Polyester and 6% Elastane, 245 g/m2, Padding/filling, fake down insulation of 100% Polyester. This jacket is for women. With an embroidery on this jacket you give it a particularly noble look. Jackets are perfect and popular for so many occasions. So just order quickly online. In case of digital transfer it is not possible to choose white as a single logo colour on a coloured variant. Please choose transfer in this case.