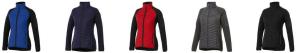

## Colour

This item is printed on the left chest.

Features

Brand: Elevate Life Minimum quantity: 5 Unit(s)

Material: nylon Weight: 475.00 g. Dishwasher proof No

Do you have a specific question or do you want more information about this item, please call 0800 43 46 98 9