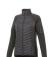

The Banff women's hybrid insulated jacket is a good choice no matter what the occasion. When it comes to clothing, the material is key, This jacket is made of Dull cire 380T woven with water repellent and downproof finish of 100% Nylon, 38 g/m2, Contrast fabric, Interlock knit of 94% Polyester and 6% Elastane, 245 g/m2, Padding/filling, fake down insulation of 100% Polyester. This jacket is for women. With an embroidery on this jacket you give it a particularly noble look. Jackets are perfect and popular for so many occasions. So just order quickly online. In case of digital transfer it is not possible to choose white as a single logo colour on a coloured variant. Please choose transfer in this case.