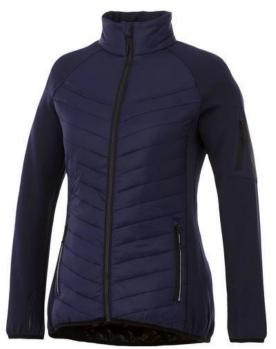

The Banff women's hybrid insulated jacket is a good choice no matter what the occasion. When it comes to clothing, the material is key, This jacket is made of Dull cire 380T woven with water repellent and downproof finish of 100% Nylon, 38 g/m2, Contrast fabric, Interlock knit of 94% Polyester and 6% Elastane, 245 g/m2, Padding/filling, fake down insulation of 100% Polyester. This jacket is for women. With an embroidery on this jacket you give it a particularly noble look. Jackets are perfect and popular for so many occasions. So just order quickly online. In case of digital transfer it is not possible to choose white as a single logo colour on a coloured variant. Please choose transfer in this case. Colour