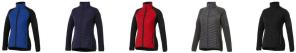

## Colour

This item is printed on the left chest.

Features

Brand: Elevate Life

Minimum quantity: 5 Unit(s) Material: nylon Weight: 475.00 g. Dishwasher proof No

Do you have a specific question or do you want more information about this item, please call 0800 43 46 98 9