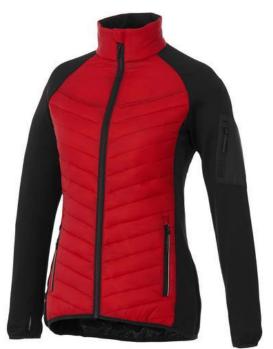

The Banff women's hybrid insulated jacket is a good choice no matter what the occasion. When it comes to clothing, the material is key, This jacket is made of Dull cire 380T woven with water repellent and downproof finish of 100% Nylon, 38 g/m2, Contrast fabric, Interlock knit of 94% Polyester and 6% Elastane, 245 g/m2, Padding/filling, fake down insulation of 100% Polyester. This jacket is for women. With an embroidery on this jacket you give it a particularly noble look. Jackets are perfect and popular for so many occasions. So just order quickly online. In case of digital transfer it is not possible to choose white as a single logo colour on a coloured variant. Please choose transfer in this case.