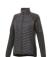

The Banff women's hybrid insulated jacket is a good choice no matter what the occasion. When it comes to clothing, the material is key, This jacket is made of Dull cire 380T woven with water repellent and downproof finish of 100% Nylon, 38 g/m2, Contrast fabric, Interlock knit of 94% Polyester and 6% Elastane, 245 g/m2, Padding/filling, fake down insulation of 100% Polyester. This jacket is for women. With an embroidery on this jacket you give it a particularly noble look. Jackets are perfect and popular for so many occasions. So just order quickly online. In case of digital transfer it is not possible to choose white as a single logo colour on a coloured variant. Please choose transfer in this case.