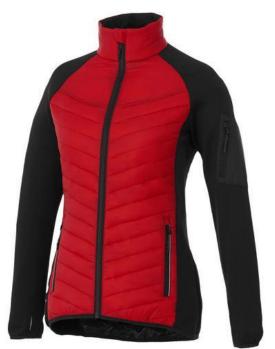

The Banff women's hybrid insulated jacket is a good choice no matter what the occasion. When it comes to clothing, the material is key, This jacket is made of Dull cire 380T woven with water repellent and downproof finish of 100% Nylon, 38 g/m2, Contrast fabric, Interlock knit of 94% Polyester and 6% Elastane, 245 g/m2, Padding/filling, fake down insulation of 100% Polyester. This jacket is for women. With an embroidery on this jacket you give it a particularly noble look. Jackets are perfect and popular for so many occasions. So just order quickly online. In case of digital transfer it is not possible to choose white as a single logo colour on a coloured variant. Please choose transfer in this case.