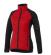

The Banff women's hybrid insulated jacket is a good choice no matter what the occasion. When it comes to clothing, the material is key, This jacket is made of Dull cire 380T woven with water repellent and downproof finish of 100% Nylon, 38 g/m2, Contrast fabric, Interlock knit of 94% Polyester and 6% Elastane, 245 g/m2, Padding/filling, fake down insulation of 100% Polyester. This jacket is for women. With an embroidery on this jacket you give it a particularly noble look. Jackets are perfect and popular for so many occasions. So just order quickly online. In case of digital transfer it is not possible to choose white as a single logo colour on a coloured variant. Please choose transfer in this case.