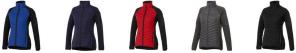

The Banff women's hybrid insulated jacket is a good choice no matter what the occasion. When it comes to clothing, the material is key, This jacket is made of Dull cire 380T woven with water repellent and downproof finish of 100% Nylon, 38 g/m2, Contrast fabric, Interlock knit of 94% Polyester and 6% Elastane, 245 g/m2, Padding/filling, fake down insulation of 100% Polyester. This jacket is for women. With an embroidery on this jacket you give it a particularly noble look. Jackets are perfect and popular for so many occasions. So just order quickly online. In case of digital transfer it is not possible to choose white as a single logo colour on a coloured variant. Please choose transfer in this case.

## Colour

This item is printed on the left chest.

Features

Brand: Elevate Life

Minimum quantity: 5 Unit(s) Material: nylon Weight: 475.00 g.

Dishwasher proof No

Do you have a specific question or do you want more information about this item, please call 0800 43 46 98 9