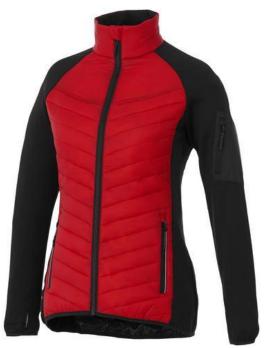

The Banff women's hybrid insulated jacket is a good choice no matter what the occasion. When it comes to clothing, the material is key, This jacket is made of Dull cire 380T woven with water repellent and downproof finish of 100% Nylon, 38 g/m2, Contrast fabric, Interlock knit of 94% Polyester and 6% Elastane, 245 g/m2, Padding/filling, fake down insulation of 100% Polyester. This jacket is for women. With an embroidery on this jacket you give it a particularly noble look. Jackets are perfect and popular for so many occasions. So just order quickly online. In case of digital transfer it is not possible to choose white as a single logo colour on a coloured variant. Please choose transfer in this case. Colour

This item is printed on the left chest.

Features Brand: Elevate Life Minimum quantity: 5 Unit(s) Material: nylon Weight: 475.00 g. Dishwasher proof No

Do you have a specific question or do you want more information about this item, please call 0800 43 46 98 9