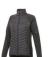

The Banff women's hybrid insulated jacket is a good choice no matter what the occasion. When it comes to clothing, the material is key, This jacket is made of Dull cire 380T woven with water repellent and downproof finish of 100% Nylon, 38 g/m2, Contrast fabric, Interlock knit of 94% Polyester and 6% Elastane, 245 g/m2, Padding/filling, fake down insulation of 100% Polyester. This jacket is for women. With an embroidery on this jacket you give it a particularly noble look. Jackets are perfect and popular for so many occasions. So just order quickly online. In case of digital transfer it is not possible to choose white as a single logo colour on a coloured variant. Please choose transfer in this case.