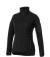

The Banff women's hybrid insulated jacket is a good choice no matter what the occasion. When it comes to clothing, the material is key, This jacket is made of Dull cire 380T woven with water repellent and downproof finish of 100% Nylon, 38 g/m2, Contrast fabric, Interlock knit of 94% Polyester and 6% Elastane, 245 g/m2, Padding/filling, fake down insulation of 100% Polyester. This jacket is for women. With an embroidery on this jacket you give it a particularly noble look. Jackets are perfect and popular for so many occasions. So just order quickly online. In case of digital transfer it is not possible to choose white as a single logo colour on a coloured variant. Please choose transfer in this case.