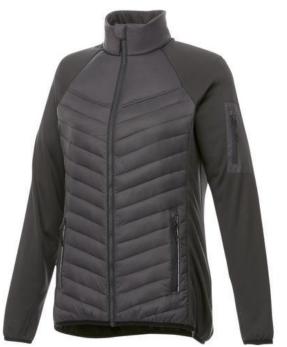

The Banff women's hybrid insulated jacket is a good choice no matter what the occasion. When it comes to clothing, the material is key, This jacket is made of Dull cire 380T woven with water repellent and downproof finish of 100% Nylon, 38 g/m2, Contrast fabric, Interlock knit of 94% Polyester and 6% Elastane, 245 g/m2, Padding/filling, fake down insulation of 100% Polyester. This jacket is for women. With an embroidery on this jacket you give it a particularly noble look. Jackets are perfect and popular for so many occasions. So just order quickly online. In case of digital transfer it is not possible to choose white as a single logo colour on a coloured variant. Please choose transfer in this case.