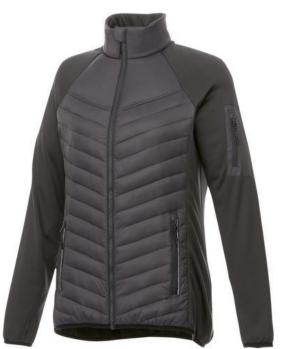

The Banff women's hybrid insulated jacket is a good choice no matter what the occasion. When it comes to clothing, the material is key, This jacket is made of Dull cire 380T woven with water repellent and downproof finish of 100% Nylon, 38 g/m2, Contrast fabric, Interlock knit of 94% Polyester and 6% Elastane, 245 g/m2, Padding/filling, fake down insulation of 100% Polyester. This jacket is for women. With an embroidery on this jacket you give it a particularly noble look. Jackets are perfect and popular for so many occasions. So just order quickly online. In case of digital transfer it is not possible to choose white as a single logo colour on a coloured variant. Please choose transfer in this case.