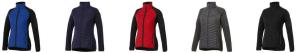

The Banff women's hybrid insulated jacket is a good choice no matter what the occasion. When it comes to clothing, the material is key, This jacket is made of Dull cire 380T woven with water repellent and downproof finish of 100% Nylon, 38 g/m2, Contrast fabric, Interlock knit of 94% Polyester and 6% Elastane, 245 g/m2, Padding/filling, fake down insulation of 100% Polyester. This jacket is for women. With an embroidery on this jacket you give it a particularly noble look. Jackets are perfect and popular for so many occasions. So just order quickly online. In case of digital transfer it is not possible to choose white as a single logo colour on a coloured variant. Please choose transfer in this case.

## Colour

This item is printed on the left chest.

Features

Brand: Elevate Life Minimum quantity: 5 Unit(s)

Material: nylon Weight: 475.00 g. Dishwasher proof No

Do you have a specific question or do you want more information about this item, please call 0800 43 46 98 9