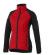

The Banff women's hybrid insulated jacket is a good choice no matter what the occasion. When it comes to clothing, the material is key, This jacket is made of Dull cire 380T woven with water repellent and downproof finish of 100% Nylon, 38 g/m2, Contrast fabric, Interlock knit of 94% Polyester and 6% Elastane, 245 g/m2, Padding/filling, fake down insulation of 100% Polyester. This jacket is for women. With an embroidery on this jacket you give it a particularly noble look. Jackets are perfect and popular for so many occasions. So just order quickly online. In case of digital transfer it is not possible to choose white as a single logo colour on a coloured variant. Please choose transfer in this case.

## Colour

This item is printed on the left chest.

Features

Brand: Elevate Life Minimum quantity: 5 Unit(s)

Material: nylon Weight: 475.00 g. Dishwasher proof No

Do you have a specific question or do you want more information about this item, please call 0800 43 46 98 9