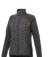

The Banff women's hybrid insulated jacket is a good choice no matter what the occasion. When it comes to clothing, the material is key, This jacket is made of Dull cire 380T woven with water repellent and downproof finish of 100% Nylon, 38 g/m2, Contrast fabric, Interlock knit of 94% Polyester and 6% Elastane, 245 g/m2, Padding/filling, fake down insulation of 100% Polyester. This jacket is for women. With an embroidery on this jacket you give it a particularly noble look. Jackets are perfect and popular for so many occasions. So just order quickly online. In case of digital transfer it is not possible to choose white as a single logo colour on a coloured variant. Please choose transfer in this case.