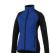

The Banff women's hybrid insulated jacket is a good choice no matter what the occasion. When it comes to clothing, the material is key, This jacket is made of Dull cire 380T woven with water repellent and downproof finish of 100% Nylon, 38 g/m2, Contrast fabric, Interlock knit of 94% Polyester and 6% Elastane, 245 g/m2, Padding/filling, fake down insulation of 100% Polyester. This jacket is for women. With an embroidery on this jacket you give it a particularly noble look. Jackets are perfect and popular for so many occasions. So just order quickly online. In case of digital transfer it is not possible to choose white as a single logo colour on a coloured variant. Please choose transfer in this case.

## Colour

This item is printed on the left chest.

Features

Brand: Elevate Life Minimum quantity: 5 Unit(s)

Material: nylon Weight: 475.00 g. Dishwasher proof No

Do you have a specific question or do you want more information about this item, please call 0800 43 46 98 9