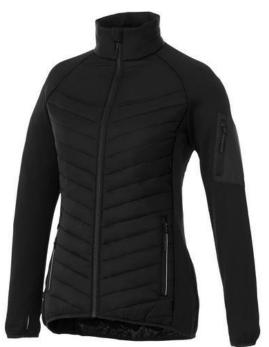

The Banff women's hybrid insulated jacket is a good choice no matter what the occasion. When it comes to clothing, the material is key, This jacket is made of Dull cire 380T woven with water repellent and downproof finish of 100% Nylon, 38 g/m2, Contrast fabric, Interlock knit of 94% Polyester and 6% Elastane, 245 g/m2, Padding/filling, fake down insulation of 100% Polyester. This jacket is for women. With an embroidery on this jacket you give it a particularly noble look. Jackets are perfect and popular for so many occasions. So just order quickly online. In case of digital transfer it is not possible to choose white as a single logo colour on a coloured variant. Please choose transfer in this case.