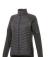

The Banff women's hybrid insulated jacket is a good choice no matter what the occasion. When it comes to clothing, the material is key, This jacket is made of Dull cire 380T woven with water repellent and downproof finish of 100% Nylon, 38 g/m2, Contrast fabric, Interlock knit of 94% Polyester and 6% Elastane, 245 g/m2, Padding/filling, fake down insulation of 100% Polyester. This jacket is for women. With an embroidery on this jacket you give it a particularly noble look. Jackets are perfect and popular for so many occasions. So just order quickly online. In case of digital transfer it is not possible to choose white as a single logo colour on a coloured variant. Please choose transfer in this case.