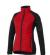

The Banff women's hybrid insulated jacket is a good choice no matter what the occasion. When it comes to clothing, the material is key, This jacket is made of Dull cire 380T woven with water repellent and downproof finish of 100% Nylon, 38 g/m2, Contrast fabric, Interlock knit of 94% Polyester and 6% Elastane, 245 g/m2, Padding/filling, fake down insulation of 100% Polyester. This jacket is for women. With an embroidery on this jacket you give it a particularly noble look. Jackets are perfect and popular for so many occasions. So just order quickly online. In case of digital transfer it is not possible to choose white as a single logo colour on a coloured variant. Please choose transfer in this case.

## Colour

This item is printed on the left chest.

Features

Brand: Elevate Life Minimum quantity: 5 Unit(s)

Material: nylon Weight: 475.00 g. Dishwasher proof No

Do you have a specific question or do you want more information about this item, please call 0800 43 46 98 9