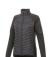

The Banff women's hybrid insulated jacket is a good choice no matter what the occasion. When it comes to clothing, the material is key, This jacket is made of Dull cire 380T woven with water repellent and downproof finish of 100% Nylon, 38 g/m2, Contrast fabric, Interlock knit of 94% Polyester and 6% Elastane, 245 g/m2, Padding/filling, fake down insulation of 100% Polyester. This jacket is for women. With an embroidery on this jacket you give it a particularly noble look. Jackets are perfect and popular for so many occasions. So just order quickly online. In case of digital transfer it is not possible to choose white as a single logo colour on a coloured variant. Please choose transfer in this case.