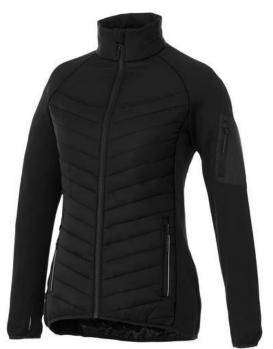

The Banff women's hybrid insulated jacket is a good choice no matter what the occasion. When it comes to clothing, the material is key, This jacket is made of Dull cire 380T woven with water repellent and downproof finish of 100% Nylon, 38 g/m2, Contrast fabric, Interlock knit of 94% Polyester and 6% Elastane, 245 g/m2, Padding/filling, fake down insulation of 100% Polyester. This jacket is for women. With an embroidery on this jacket you give it a particularly noble look. Jackets are perfect and popular for so many occasions. So just order quickly online. In case of digital transfer it is not possible to choose white as a single logo colour on a coloured variant. Please choose transfer in this case.