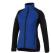

The Banff women's hybrid insulated jacket is a good choice no matter what the occasion. When it comes to clothing, the material is key, This jacket is made of Dull cire 380T woven with water repellent and downproof finish of 100% Nylon, 38 g/m2, Contrast fabric, Interlock knit of 94% Polyester and 6% Elastane, 245 g/m2, Padding/filling, fake down insulation of 100% Polyester. This jacket is for women. With an embroidery on this jacket you give it a particularly noble look. Jackets are perfect and popular for so many occasions. So just order quickly online. In case of digital transfer it is not possible to choose white as a single logo colour on a coloured variant. Please choose transfer in this case.

## Colour

This item is printed on the left chest.

Features

Brand: Elevate Life Minimum quantity: 5 Unit(s)

Material: nylon Weight: 475.00 g. Dishwasher proof No

Do you have a specific question or do you want more information about this item, please call 0800 43 46 98 9