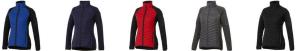

## Colour

This item is printed on the left chest.

Features

Brand: Elevate Life Minimum quantity: 5 Unit(s)

Material: nylon Weight: 475.00 g. Dishwasher proof No

Do you have a specific question or do you want more information about this item, please call 0800 43 46 98 9